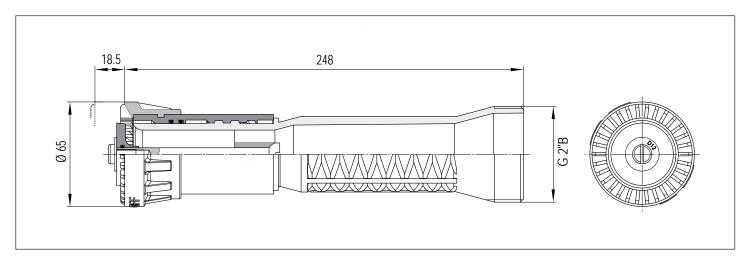

#### The **EUROLAS** is composed of the following elements:

- Inlet coupling FM G 2 B to connect at the extremity of the hose,
- Gripping device,
- Jet selector,
- Marking of nominal size.

## **CHARACTERISTICS**

| Inlet couplings                                                                                                                                                                                                                                                                                                                                                                                                                                                                                                                                                                                                                                                                                                                                                                                                                                                                                                                                                                                                                                                                                                                                                                                                                                                                                                                                                                                                                                                                                                                                                                                                                                                                                                                                                                                                                                                                                                                                                                                                                                                                                                                | Article codes |           |           | Weight |
|--------------------------------------------------------------------------------------------------------------------------------------------------------------------------------------------------------------------------------------------------------------------------------------------------------------------------------------------------------------------------------------------------------------------------------------------------------------------------------------------------------------------------------------------------------------------------------------------------------------------------------------------------------------------------------------------------------------------------------------------------------------------------------------------------------------------------------------------------------------------------------------------------------------------------------------------------------------------------------------------------------------------------------------------------------------------------------------------------------------------------------------------------------------------------------------------------------------------------------------------------------------------------------------------------------------------------------------------------------------------------------------------------------------------------------------------------------------------------------------------------------------------------------------------------------------------------------------------------------------------------------------------------------------------------------------------------------------------------------------------------------------------------------------------------------------------------------------------------------------------------------------------------------------------------------------------------------------------------------------------------------------------------------------------------------------------------------------------------------------------------------|---------------|-----------|-----------|--------|
|                                                                                                                                                                                                                                                                                                                                                                                                                                                                                                                                                                                                                                                                                                                                                                                                                                                                                                                                                                                                                                                                                                                                                                                                                                                                                                                                                                                                                                                                                                                                                                                                                                                                                                                                                                                                                                                                                                                                                                                                                                                                                                                                | Ø 12          | Ø 14      | Ø 16      | (kg)   |
| FM G2B                                                                                                                                                                                                                                                                                                                                                                                                                                                                                                                                                                                                                                                                                                                                                                                                                                                                                                                                                                                                                                                                                                                                                                                                                                                                                                                                                                                                                                                                                                                                                                                                                                                                                                                                                                                                                                                                                                                                                                                                                                                                                                                         | 3046.2242     | 3046.2244 | 3046.2246 | 0,730  |
| DSP 40 NET ALL STATES AND ALL STATES | 3046.2192     | 3046.2194 | 3046.2196 | 0,990  |
| STORZ C.52                                                                                                                                                                                                                                                                                                                                                                                                                                                                                                                                                                                                                                                                                                                                                                                                                                                                                                                                                                                                                                                                                                                                                                                                                                                                                                                                                                                                                                                                                                                                                                                                                                                                                                                                                                                                                                                                                                                                                                                                                                                                                                                     | 3046.2582     | 3046.2584 | 3046.2586 | 0,950  |