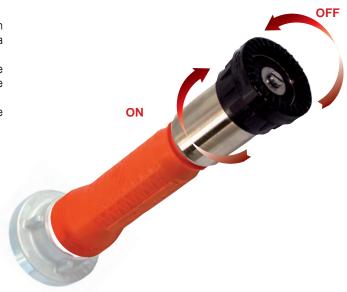

These branchpipes are easy to operate; by rotating the jet selector you change from the «close» position to the straight jet position and to the difusion of protection.

#### The **EUROLAS** is composed of the following elements:

- Inlet coupling FM G 2 B to connect at the extremity of the hose,
- Gripping device,
- Jet selector,
- Marking of nominal size.